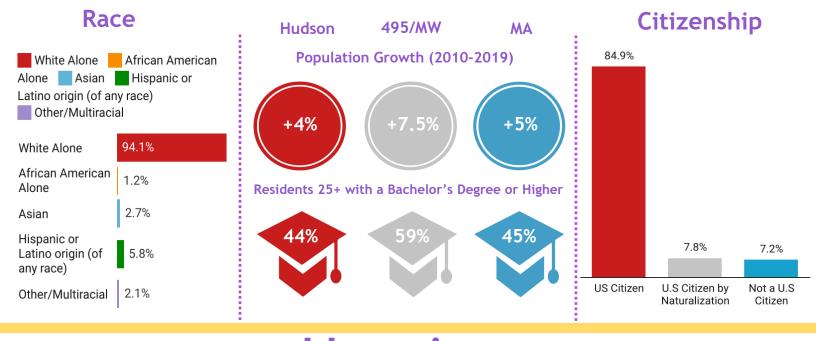

### Hudson, MA

### 2021

- Population: 19,864
- Median Household Income: \$91,706
- Per Capita Income: \$44,037



### Socioeconomic



#### Total Housing Units: 8,157

# <section-header>

### Housing

44.8%

38.1%

MetroWest Hudson

24.5%

23.4%



## Year Structure Built



Prepared by the 495/MetroWest Partnership

Sources: U.S. Census Bureau, 2019 American Community Survey 5-Year; EMSI, U.S. Census OnTheMap Application

### Commuting



Prepared by the 495/MetroWest Partnership

2020 Jobs

200

100

Services to

Buildings

Restaurants

465

443

Coating,

Trade Contractors

Engraving, Heat

Allied Activities

Other Specialty

Treating, and

Sources: U.S. Census Bureau, 2019 American Community Survey 5-Year; EMSI, U.S. Census OnTheMap Application