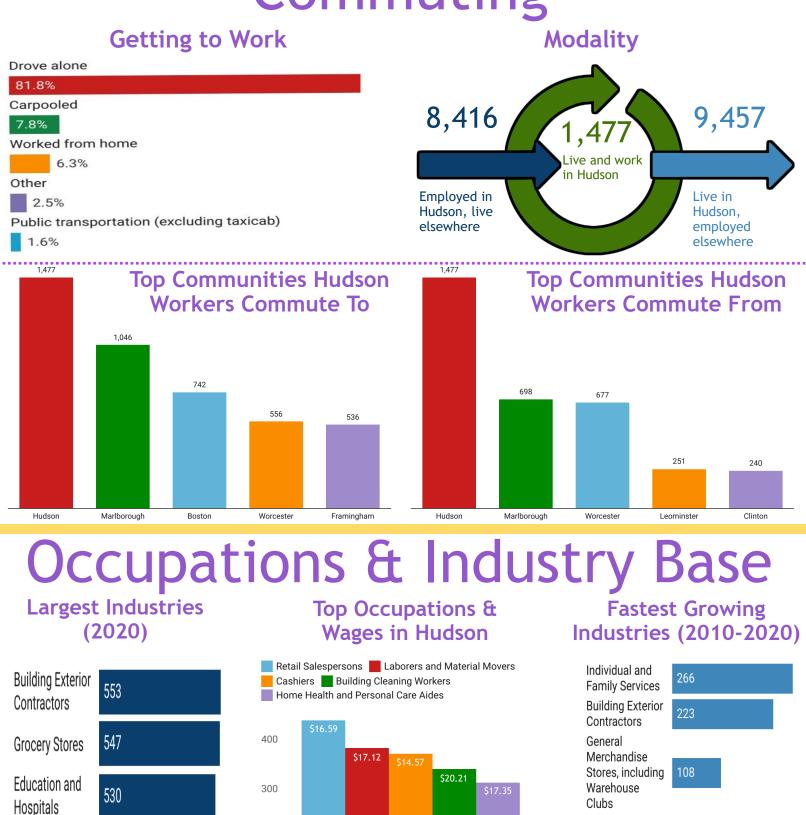

### Commuting

Prepared by the 495/MetroWest Partnership

2020 Jobs

200

100

Services to

Buildings

Restaurants

465

443

Coating,

Trade Contractors

Engraving, Heat

Allied Activities

Other Specialty

Treating, and