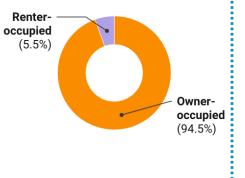

## Bolton, MA

## 2022

- Population: 5,665
- Median Household Income:\$167,708
- Per Capita Income: \$61,348



## Socioeconomic







Prepared by the 495/MetroWest Partnership

24.6%

**Among Homeowners** 

with Mortgages

23.6%

Sources: U.S. Census Bureau, 2020 American Community Survey 5-Year; BLS, U.S. Census OnTheMap Application

## Commuting



**Average Number of Business Fstablishments** 

126

Professional and Technical Services

161

Prepared by the 495/MetroWest Partnership Sources: U.S. Census Bureau, 2020 American Community Survey 5-Year; BLS, U.S. Census OnTheMap Application

Construction

11