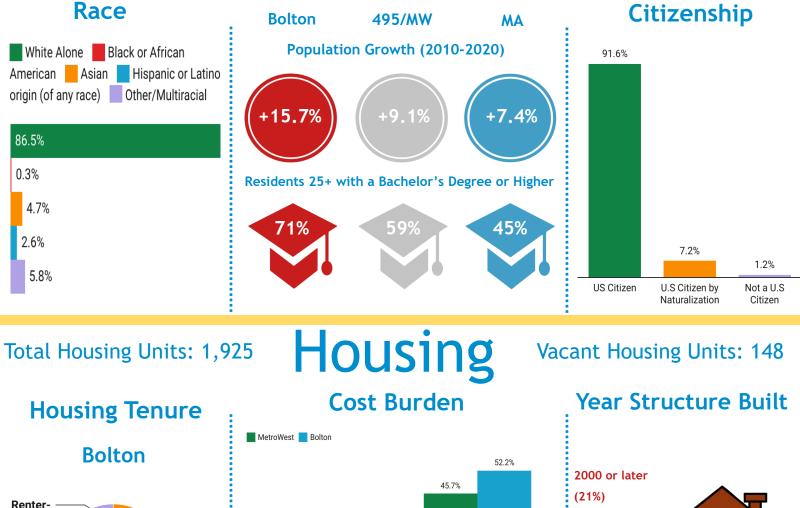

## Bolton, MA

## 2022

- Population: 5,665
- Median Household Income:\$167,708
- Per Capita Income: \$61,348



## Socioeconomic







Prepared by the 495/MetroWest Partnership

24.6%

**Among Homeowners** 

with Mortgages

23.6%

Sources: U.S. Census Bureau, 2020 American Community Survey 5-Year; BLS, U.S. Census OnTheMap Application

## Commuting



**Average Number of Business Fstablishments** 

126

Professional and Technical Services

161

Prepared by the 495/MetroWest Partnership Sources: U.S. Census Bureau, 2020 American Community Survey 5-Year; BLS, U.S. Census OnTheMap Application

Construction

11