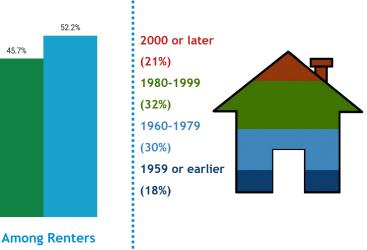

## Bolton, MA

## 2022

- Population: 5,665
- Median Household Income:\$167,708
- Per Capita Income: \$61,348



## Socioeconomic







Prepared by the 495/MetroWest Partnership

24.6%

**Among Homeowners** 

with Mortgages

23.6%

Sources: U.S. Census Bureau, 2020 American Community Survey 5-Year; BLS, U.S. Census OnTheMap Application

## Commuting



**Average Number of Business Fstablishments** 

126

Professional and Technical Services

161

Prepared by the 495/MetroWest Partnership Sources: U.S. Census Bureau, 2020 American Community Survey 5-Year; BLS, U.S. Census OnTheMap Application

Construction

11