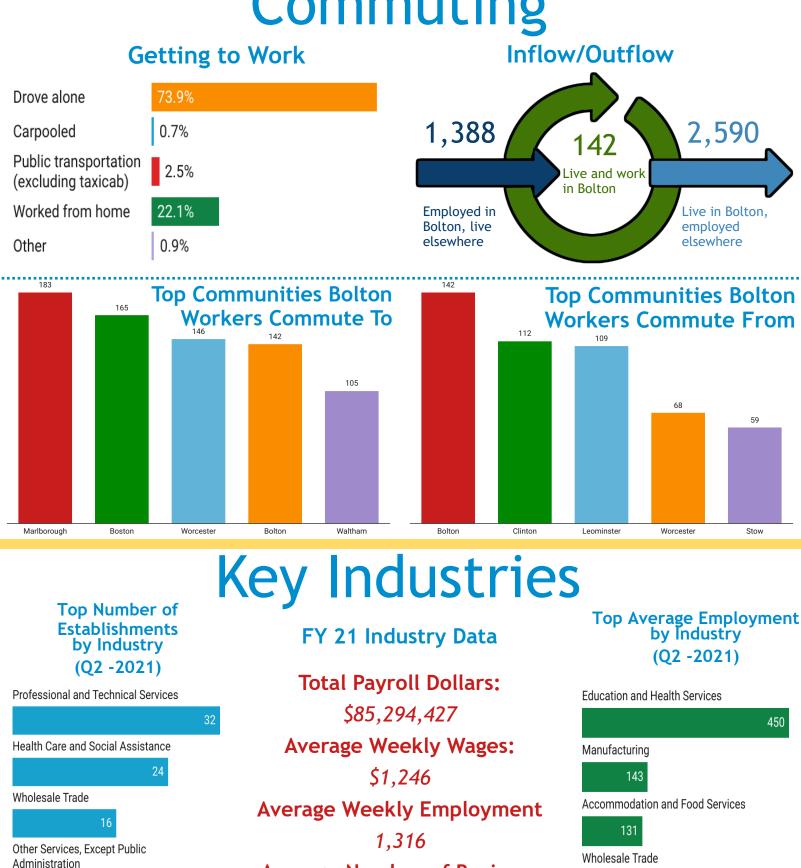

## Commuting

**Average Number of Business Fstablishments** 

126

Professional and Technical Services

161

Prepared by the 495/MetroWest Partnership Sources: U.S. Census Bureau, 2020 American Community Survey 5-Year; BLS, U.S. Census OnTheMap Application

Construction

11