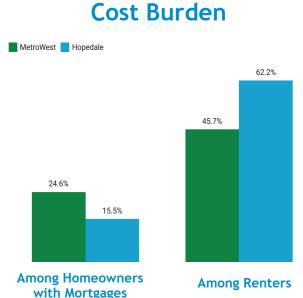

# Hopedale, MA

2022

- Population: 6,017
- Median Household Income:\$110,582
- Per Capita Income: \$42,968



#### Socioeconomic







Total Housing Units: 2,151

# Housing

Vacant Housing Units: 78







## Commuting





#### Inflow/Outflow







## **Key Industries**

Top Number of Establishments by Industry (Q2 -2021)

Construction

36

Health Care and Social Assistance

34

Professional and Technical Services

20

Manufacturing

19

Administrative and Waste Services

18

**FY 21 Industry Data** 

**Total Payroll Dollars:** 

\$152,575,678

**Average Weekly Wages:** 

\$1,314

Average Weekly Employment

2,226

Average Number of Business Fstablishments

215

Top Average Employment by Industry (Q2 -2021)