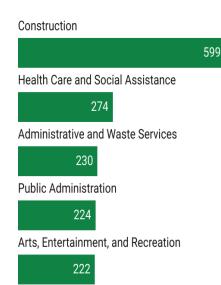

## **Key Industries**

Top Number of Establishments by Industry (Q2 -2021)

Construction

36

Health Care and Social Assistance

34

Professional and Technical Services

20

Manufacturing

19

Administrative and Waste Services

18

**FY 21 Industry Data** 

**Total Payroll Dollars:** 

\$152,575,678

**Average Weekly Wages:** 

\$1,314

Average Weekly Employment

2,226

Average Number of Business Fstablishments

215

Top Average Employment by Industry (Q2 -2021)