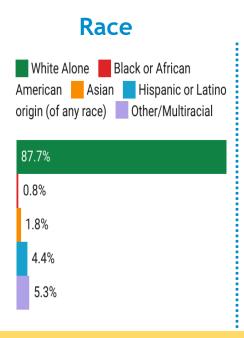

# Hopedale, MA

2022

- Population: 6,017
- Median Household Income:\$110,582
- Per Capita Income: \$42,968