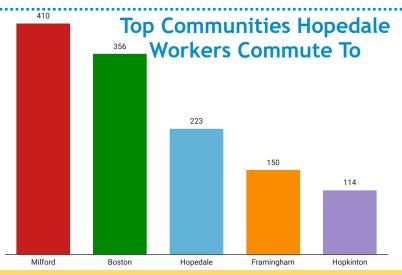

# Hopedale, MA

2022

- Population: 6,017
- Median Household Income:\$110,582
- Per Capita Income: \$42,968



#### Socioeconomic







Total Housing Units: 2,151

# Housing

Vacant Housing Units: 78







## Commuting





#### Inflow/Outflow







## **Key Industries**

Top Number of Establishments by Industry (Q2 -2021)

Construction

36

Health Care and Social Assistance

34

Professional and Technical Services

20

Manufacturing

19

Administrative and Waste Services

18

**FY 21 Industry Data** 

**Total Payroll Dollars:** 

\$152,575,678

**Average Weekly Wages:** 

\$1,314

Average Weekly Employment

2,226

Average Number of Business Fstablishments

215

Top Average Employment by Industry (Q2 -2021)