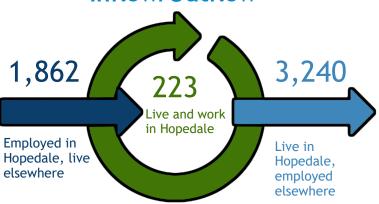

# Hopedale, MA

2022

- Population: 6,017
- Median Household Income:\$110,582
- Per Capita Income: \$42,968



#### Socioeconomic







Total Housing Units: 2,151

# Housing

Vacant Housing Units: 78







## Commuting





#### Inflow/Outflow







## **Key Industries**

Top Number of Establishments by Industry (Q2 -2021)

Construction

36

Health Care and Social Assistance

34

Professional and Technical Services

20

Manufacturing

19

Administrative and Waste Services

18

**FY 21 Industry Data** 

**Total Payroll Dollars:** 

\$152,575,678

**Average Weekly Wages:** 

\$1,314

Average Weekly Employment

2,226

Average Number of Business Fstablishments

215

Top Average Employment by Industry (Q2 -2021)