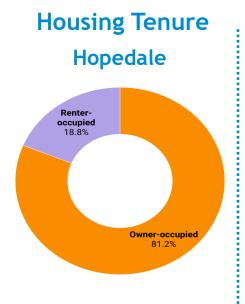

#### Socioeconomic

Total Housing Units: 2,151

# Housing

Vacant Housing Units: 78