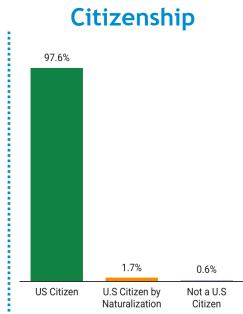

# Hopedale, MA

2022

- Population: 6,017
- Median Household Income:\$110,582
- Per Capita Income: \$42,968