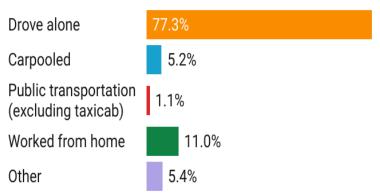

# Hopedale, MA

2022

- Population: 6,017
- Median Household Income:\$110,582
- Per Capita Income: \$42,968



#### Socioeconomic







Total Housing Units: 2,151

# Housing

Vacant Housing Units: 78







## Commuting





#### Inflow/Outflow







## **Key Industries**

Top Number of Establishments by Industry (Q2 -2021)

Construction

36

Health Care and Social Assistance

34

Professional and Technical Services

20

Manufacturing

19

Administrative and Waste Services

18

**FY 21 Industry Data** 

**Total Payroll Dollars:** 

\$152,575,678

**Average Weekly Wages:** 

\$1,314

Average Weekly Employment

2,226

Average Number of Business Fstablishments

215

Top Average Employment by Industry (Q2 -2021)