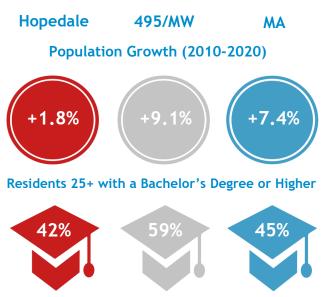

# Hopedale, MA

2022

- Population: 6,017
- Median Household Income:\$110,582
- Per Capita Income: \$42,968