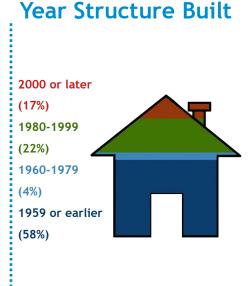

# Hopedale, MA

2022

- Population: 6,017
- Median Household Income:\$110,582
- Per Capita Income: \$42,968



#### Socioeconomic







Total Housing Units: 2,151

# Housing

Vacant Housing Units: 78







## Commuting





#### Inflow/Outflow







## **Key Industries**

Top Number of Establishments by Industry (Q2 -2021)

Construction

36

Health Care and Social Assistance

34

Professional and Technical Services

20

Manufacturing

19

Administrative and Waste Services

18

**FY 21 Industry Data** 

**Total Payroll Dollars:** 

\$152,575,678

**Average Weekly Wages:** 

\$1,314

Average Weekly Employment

2,226

Average Number of Business Fstablishments

215

Top Average Employment by Industry (Q2 -2021)