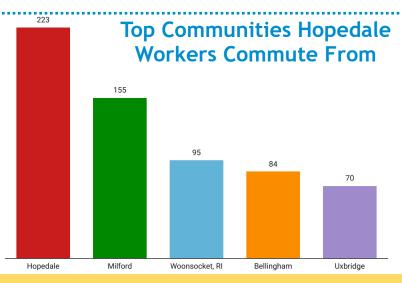

# Hopedale, MA

2022

- Population: 6,017
- Median Household Income:\$110,582
- Per Capita Income: \$42,968



#### Socioeconomic







Total Housing Units: 2,151

# Housing

Vacant Housing Units: 78







## Commuting





#### Inflow/Outflow







## **Key Industries**

Top Number of Establishments by Industry (Q2 -2021)

Construction

36

Health Care and Social Assistance

34

Professional and Technical Services

20

Manufacturing

19

Administrative and Waste Services

18

**FY 21 Industry Data** 

**Total Payroll Dollars:** 

\$152,575,678

**Average Weekly Wages:** 

\$1,314

Average Weekly Employment

2,226

Average Number of Business Fstablishments

215

Top Average Employment by Industry (Q2 -2021)