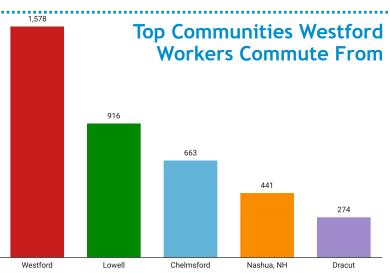

# Westford, MA

2022

- Population: 24,643
- Median Household Income:\$149,437
- Per Capita Income: \$57,410



#### Socioeconomic







Total Housing Units: 8,773

## Housing

Vacant Housing Units: 229







### Commuting

#### **Getting to Work**



#### Inflow/Outflow







### **Key Industries**

Top Number of **Establishments** by Industry (Q2 - 2021)



FY 21 Industry Data

**Total Payroll Dollars:** 

\$1,355,818,265

**Average Weekly Wages:** 

\$2,138

Average Weekly Employment

12,181

**Average Number of Business Establishments** 

800

Top Average Employment by Industry (Q2 - 2021)

Professional and Technical Services



996