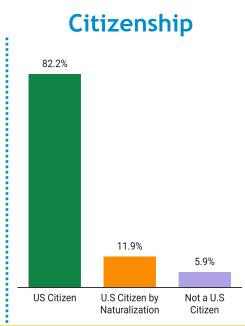

# Westford, MA

2022

- Population: 24,643
- Median Household Income:\$149,437
- Per Capita Income: \$57,410