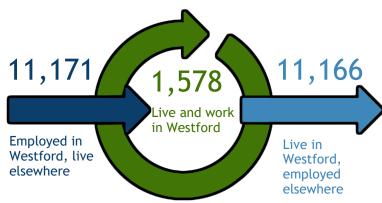

# Westford, MA

2022

- Population: 24,643
- Median Household Income:\$149,437
- Per Capita Income: \$57,410



#### Socioeconomic







Total Housing Units: 8,773

## Housing

Vacant Housing Units: 229







### Commuting

#### **Getting to Work**



#### Inflow/Outflow







### **Key Industries**

Top Number of **Establishments** by Industry (Q2 - 2021)



FY 21 Industry Data

**Total Payroll Dollars:** 

\$1,355,818,265

**Average Weekly Wages:** 

\$2,138

Average Weekly Employment

12,181

**Average Number of Business Establishments** 

800

Top Average Employment by Industry (Q2 - 2021)

Professional and Technical Services



996