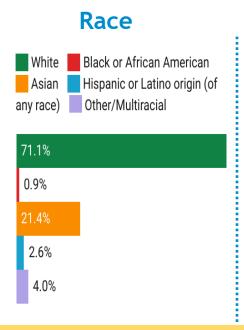

# Westford, MA

2022

- Population: 24,643
- Median Household Income:\$149,437
- Per Capita Income: \$57,410