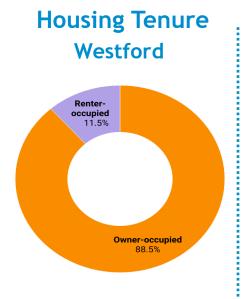

#### Socioeconomic

Total Housing Units: 8,773

## Housing

Vacant Housing Units: 229