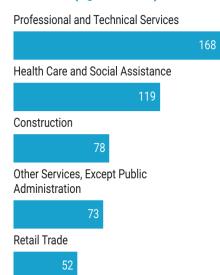

### **Key Industries**

Top Number of **Establishments** by Industry (Q2 - 2021)

FY 21 Industry Data

**Total Payroll Dollars:** 

\$1,355,818,265

**Average Weekly Wages:** 

\$2,138

Average Weekly Employment

12,181

**Average Number of Business Establishments** 

800

Top Average Employment by Industry (Q2 - 2021)

Professional and Technical Services

996