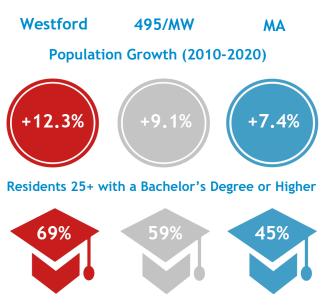

# Westford, MA

2022

- Population: 24,643
- Median Household Income:\$149,437
- Per Capita Income: \$57,410