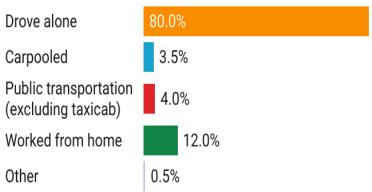

# Westford, MA

2022

- Population: 24,643
- Median Household Income:\$149,437
- Per Capita Income: \$57,410



#### Socioeconomic







Total Housing Units: 8,773

## Housing

Vacant Housing Units: 229







### Commuting

#### **Getting to Work**



#### Inflow/Outflow







### **Key Industries**

Top Number of **Establishments** by Industry (Q2 - 2021)



FY 21 Industry Data

**Total Payroll Dollars:** 

\$1,355,818,265

**Average Weekly Wages:** 

\$2,138

Average Weekly Employment

12,181

**Average Number of Business Establishments** 

800

Top Average Employment by Industry (Q2 - 2021)

Professional and Technical Services



996