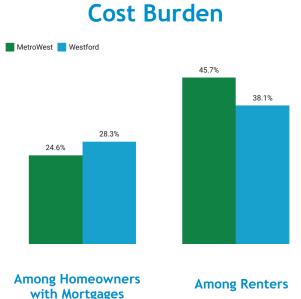

# Westford, MA

2022

- Population: 24,643
- Median Household Income:\$149,437
- Per Capita Income: \$57,410



#### Socioeconomic







Total Housing Units: 8,773

## Housing

Vacant Housing Units: 229







### Commuting

#### **Getting to Work**



#### Inflow/Outflow







### **Key Industries**

Top Number of **Establishments** by Industry (Q2 - 2021)



FY 21 Industry Data

**Total Payroll Dollars:** 

\$1,355,818,265

**Average Weekly Wages:** 

\$2,138

Average Weekly Employment

12,181

**Average Number of Business Establishments** 

800

Top Average Employment by Industry (Q2 - 2021)

Professional and Technical Services



996