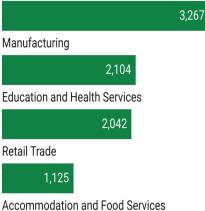

### **Key Industries**

Top Number of **Establishments** by Industry (Q2 - 2021)

FY 21 Industry Data

**Total Payroll Dollars:** 

\$1,355,818,265

**Average Weekly Wages:** 

\$2,138

Average Weekly Employment

12,181

**Average Number of Business Establishments** 

800

Top Average Employment by Industry (Q2 - 2021)

Professional and Technical Services

996