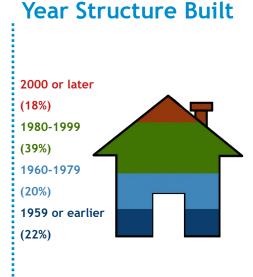

# Westford, MA

2022

- Population: 24,643
- Median Household Income:\$149,437
- Per Capita Income: \$57,410



#### Socioeconomic







Total Housing Units: 8,773

## Housing

Vacant Housing Units: 229







### Commuting

#### **Getting to Work**



#### Inflow/Outflow







### **Key Industries**

Top Number of **Establishments** by Industry (Q2 - 2021)



FY 21 Industry Data

**Total Payroll Dollars:** 

\$1,355,818,265

**Average Weekly Wages:** 

\$2,138

Average Weekly Employment

12,181

**Average Number of Business Establishments** 

800

Top Average Employment by Industry (Q2 - 2021)

Professional and Technical Services



996