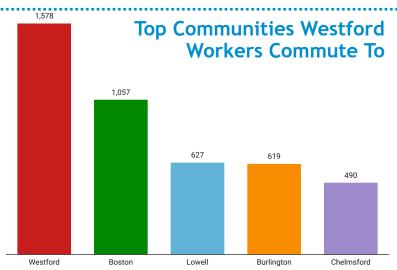

# Westford, MA

2022

- Population: 24,643
- Median Household Income:\$149,437
- Per Capita Income: \$57,410



#### Socioeconomic







Total Housing Units: 8,773

## Housing

Vacant Housing Units: 229







### Commuting

#### **Getting to Work**



#### Inflow/Outflow







### **Key Industries**

Top Number of **Establishments** by Industry (Q2 - 2021)



FY 21 Industry Data

**Total Payroll Dollars:** 

\$1,355,818,265

**Average Weekly Wages:** 

\$2,138

Average Weekly Employment

12,181

**Average Number of Business Establishments** 

800

Top Average Employment by Industry (Q2 - 2021)

Professional and Technical Services



996