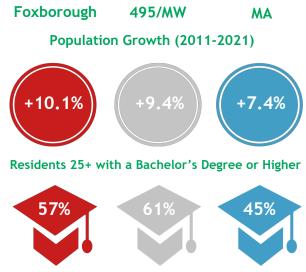

# Foxborough, MA

2023

Population: 18,431

Median Household Income: \$95,410

Per Capita Income: \$57,552



#### Socioeconomic







Total Housing Units: 7,455

## Housing

Vacant Housing Units: 166







Year Structure Built

### Commuting



#### Drove alone 77.7% Carpooled 4.5% Public transportation 7.3% (excluding taxicab) Worked From Home 8.1% Other 1.6%

#### Inflow/Outflow







**Key Industries** 

Top Number of **Establishments** by Industry (Q2 - 2022)



FY 22 Industry Data

**Total Payroll Dollars:** \$1,202,892,831 **Average Weekly Wages:** \$1.789 **Average Weekly Employment** 12,929 **Average Number of Business Establishments** 763

Top Average Employment by Industry (Q2 - 2022)