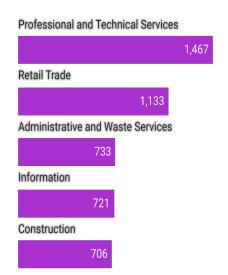

# Foxborough, MA

2023

Population: 18,431

Median Household Income: \$95,410

Per Capita Income: \$57,552



#### Socioeconomic







Total Housing Units: 7,455

## Housing

Vacant Housing Units: 166







Year Structure Built

### Commuting



#### Drove alone 77.7% Carpooled 4.5% Public transportation 7.3% (excluding taxicab) Worked From Home 8.1% Other 1.6%

#### Inflow/Outflow







**Key Industries** 

Top Number of **Establishments** by Industry (Q2 - 2022)



FY 22 Industry Data

**Total Payroll Dollars:** \$1,202,892,831 **Average Weekly Wages:** \$1.789 **Average Weekly Employment** 12,929 **Average Number of Business Establishments** 763

Top Average Employment by Industry (Q2 - 2022)