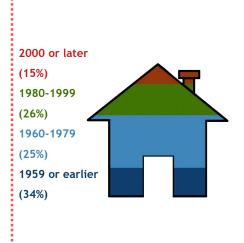

# Foxborough, MA

2023

Population: 18,431

Median Household Income: \$95,410

Per Capita Income: \$57,552



#### Socioeconomic







Total Housing Units: 7,455

## Housing

Vacant Housing Units: 166







Year Structure Built

### Commuting



#### Drove alone 77.7% Carpooled 4.5% Public transportation 7.3% (excluding taxicab) Worked From Home 8.1% Other 1.6%

#### Inflow/Outflow







**Key Industries** 

Top Number of **Establishments** by Industry (Q2 - 2022)



FY 22 Industry Data

**Total Payroll Dollars:** \$1,202,892,831 **Average Weekly Wages:** \$1.789 **Average Weekly Employment** 12,929 **Average Number of Business Establishments** 763

Top Average Employment by Industry (Q2 - 2022)