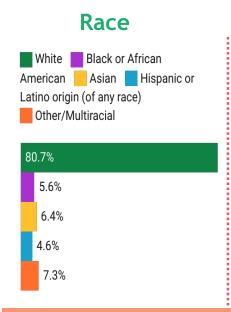

# Foxborough, MA

2023

Population: 18,431

Median Household Income: \$95,410

Per Capita Income: \$57,552



#### Socioeconomic







Total Housing Units: 7,455

## Housing

Vacant Housing Units: 166







Year Structure Built

### Commuting



#### Drove alone 77.7% Carpooled 4.5% Public transportation 7.3% (excluding taxicab) Worked From Home 8.1% Other 1.6%

#### Inflow/Outflow







**Key Industries** 

Top Number of **Establishments** by Industry (Q2 - 2022)



FY 22 Industry Data

**Total Payroll Dollars:** \$1,202,892,831 **Average Weekly Wages:** \$1.789 **Average Weekly Employment** 12,929 **Average Number of Business Establishments** 763

Top Average Employment by Industry (Q2 - 2022)