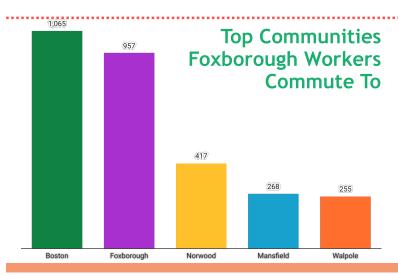

#### Inflow/Outflow

**Key Industries** 

Top Number of **Establishments** by Industry (Q2 - 2022)

FY 22 Industry Data

**Total Payroll Dollars:** \$1,202,892,831 **Average Weekly Wages:** \$1.789 **Average Weekly Employment** 12,929 **Average Number of Business Establishments** 763