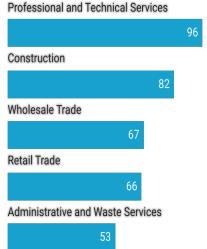

#### Inflow/Outflow

**Key Industries** 

Top Number of **Establishments** by Industry (Q2 - 2022)

FY 22 Industry Data

**Total Payroll Dollars:** \$1,202,892,831 **Average Weekly Wages:** \$1.789 **Average Weekly Employment** 12,929 **Average Number of Business Establishments** 763