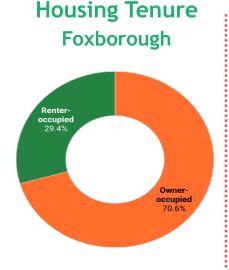

# Foxborough, MA

2023

Population: 18,431

Median Household Income: \$95,410

Per Capita Income: \$57,552



#### Socioeconomic







Total Housing Units: 7,455

## Housing

Vacant Housing Units: 166







Year Structure Built

### Commuting



#### Drove alone 77.7% Carpooled 4.5% Public transportation 7.3% (excluding taxicab) Worked From Home 8.1% Other 1.6%

#### Inflow/Outflow







**Key Industries** 

Top Number of **Establishments** by Industry (Q2 - 2022)



FY 22 Industry Data

**Total Payroll Dollars:** \$1,202,892,831 **Average Weekly Wages:** \$1.789 **Average Weekly Employment** 12,929 **Average Number of Business Establishments** 763

Top Average Employment by Industry (Q2 - 2022)