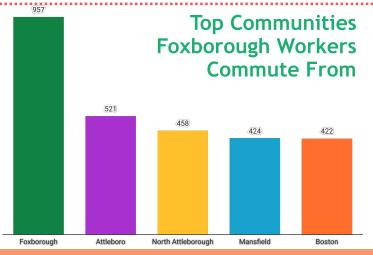

#### Inflow/Outflow

**Key Industries** 

Top Number of **Establishments** by Industry (Q2 - 2022)

FY 22 Industry Data

**Total Payroll Dollars:** \$1,202,892,831 **Average Weekly Wages:** \$1.789 **Average Weekly Employment** 12,929 **Average Number of Business Establishments** 763