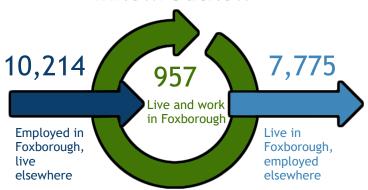

#### Inflow/Outflow

**Key Industries** 

Top Number of **Establishments** by Industry (Q2 - 2022)

FY 22 Industry Data

**Total Payroll Dollars:** \$1,202,892,831 **Average Weekly Wages:** \$1.789 **Average Weekly Employment** 12,929 **Average Number of Business Establishments** 763