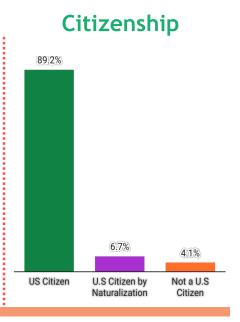

# Foxborough, MA

2023

Population: 18,431

Median Household Income: \$95,410

Per Capita Income: \$57,552



#### Socioeconomic







Total Housing Units: 7,455

## Housing

Vacant Housing Units: 166







Year Structure Built

### Commuting



#### Drove alone 77.7% Carpooled 4.5% Public transportation 7.3% (excluding taxicab) Worked From Home 8.1% Other 1.6%

#### Inflow/Outflow







**Key Industries** 

Top Number of **Establishments** by Industry (Q2 - 2022)



FY 22 Industry Data

**Total Payroll Dollars:** \$1,202,892,831 **Average Weekly Wages:** \$1.789 **Average Weekly Employment** 12,929 **Average Number of Business Establishments** 763

Top Average Employment by Industry (Q2 - 2022)