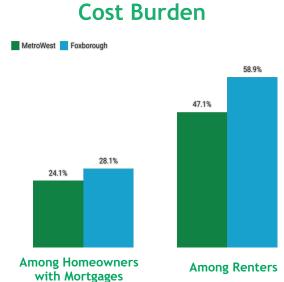

# Foxborough, MA

2023

Population: 18,431

Median Household Income: \$95,410

Per Capita Income: \$57,552



#### Socioeconomic







Total Housing Units: 7,455

## Housing

Vacant Housing Units: 166







Year Structure Built

### Commuting



#### Drove alone 77.7% Carpooled 4.5% Public transportation 7.3% (excluding taxicab) Worked From Home 8.1% Other 1.6%

#### Inflow/Outflow







**Key Industries** 

Top Number of **Establishments** by Industry (Q2 - 2022)



FY 22 Industry Data

**Total Payroll Dollars:** \$1,202,892,831 **Average Weekly Wages:** \$1.789 **Average Weekly Employment** 12,929 **Average Number of Business Establishments** 763

Top Average Employment by Industry (Q2 - 2022)