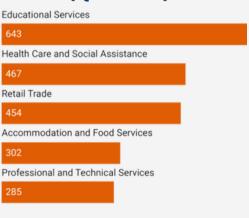

# MEDFIELD, MA

Population: 12,844

Median Household Income: \$215,099

Per Capita Income: \$97,265

## Socioeconomic



# Housing

Total Housing Units: 4,583 Vacant Housing Units: 120

**Housing Tenure:** 

#### **Cost Burden:**







# Commuting

#### **Getting to Work**





# **Top Communities Workers**







# **Key Industries**

### **Top Industries by Average Employment** (Q2 - 2023)



#### **Labor Force:**

7,028

#### **FY 23 Industry Data**

**Total Payroll Dollars** \$233,759,307 Average Weekly Wages: \$1,357 Average Monthly **Employment:** 3,313 Number of Business Establishments: 434

#### Top Industries by **Number of Establishments** (Q2 - 2023)