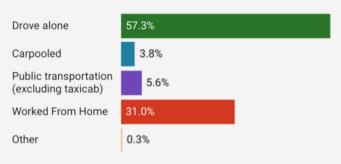

# MEDFIELD, MA

Population: 12,844

Median Household Income: \$215,099

Per Capita Income: \$97,265

## Socioeconomic



# Housing

Total Housing Units: 4,583 Vacant Housing Units: 120

**Housing Tenure:** 

#### **Cost Burden:**







# Commuting

#### **Getting to Work**





# **Top Communities Workers**







# **Key Industries**

### **Top Industries by Average Employment** (Q2 - 2023)



#### **Labor Force:**

7,028

#### **FY 23 Industry Data**

**Total Payroll Dollars** \$233,759,307 Average Weekly Wages: \$1,357 Average Monthly **Employment:** 3,313 Number of Business Establishments: 434

#### Top Industries by **Number of Establishments** (Q2 - 2023)