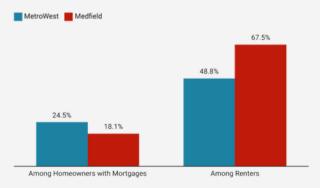

# MEDFIELD, MA

Population: 12,844

Median Household Income: \$215,099

Per Capita Income: \$97,265

## Socioeconomic



# Housing

Total Housing Units: 4,583 Vacant Housing Units: 120

**Housing Tenure:** 

#### **Cost Burden:**







# Commuting

#### **Getting to Work**





# **Top Communities Workers**







# **Key Industries**

### **Top Industries by Average Employment** (Q2 - 2023)



#### **Labor Force:**

7,028

#### **FY 23 Industry Data**

**Total Payroll Dollars** \$233,759,307 Average Weekly Wages: \$1,357 Average Monthly **Employment:** 3,313 Number of Business Establishments: 434

#### Top Industries by **Number of Establishments** (Q2 - 2023)