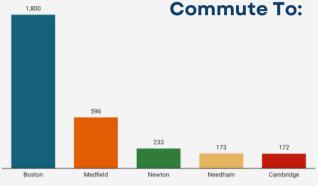

# MEDFIELD, MA

Population: 12,844

Median Household Income: \$215,099

Per Capita Income: \$97,265

## Socioeconomic



# Housing

Total Housing Units: 4,583 Vacant Housing Units: 120

**Housing Tenure:** 

#### **Cost Burden:**







# Commuting

#### **Getting to Work**





# **Top Communities Workers**







# **Key Industries**

### **Top Industries by Average Employment** (Q2 - 2023)



#### **Labor Force:**

7,028

#### **FY 23 Industry Data**

**Total Payroll Dollars** \$233,759,307 Average Weekly Wages: \$1,357 Average Monthly **Employment:** 3,313 Number of Business Establishments: 434

#### Top Industries by **Number of Establishments** (Q2 - 2023)