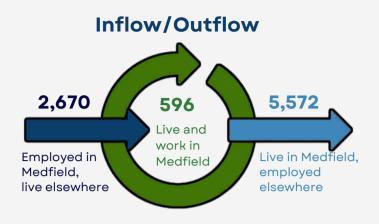

# MEDFIELD, MA

Population: 12,844

Median Household Income: \$215,099

Per Capita Income: \$97,265

## Socioeconomic



# Housing

Total Housing Units: 4,583 Vacant Housing Units: 120

**Housing Tenure:** 

#### **Cost Burden:**







# Commuting

#### **Getting to Work**





# **Top Communities Workers**







# **Key Industries**

### **Top Industries by Average Employment** (Q2 - 2023)



#### **Labor Force:**

7,028

#### **FY 23 Industry Data**

**Total Payroll Dollars** \$233,759,307 Average Weekly Wages: \$1,357 Average Monthly **Employment:** 3,313 Number of Business Establishments: 434

#### Top Industries by **Number of Establishments** (Q2 - 2023)