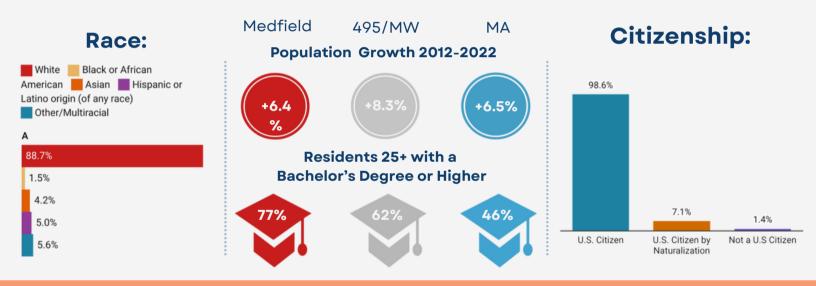

# MEDFIELD, MA

Population: 12,844

Median Household Income: \$215,099

Per Capita Income: \$97,265

## Socioeconomic