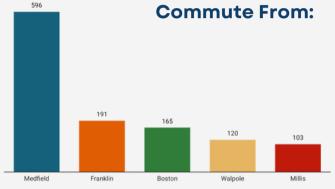

# MEDFIELD, MA

Population: 12,844

Median Household Income: \$215,099

Per Capita Income: \$97,265

## Socioeconomic



# Housing

Total Housing Units: 4,583 Vacant Housing Units: 120

**Housing Tenure:** 

#### **Cost Burden:**







# Commuting

#### **Getting to Work**





# **Top Communities Workers**







# **Key Industries**

### **Top Industries by Average Employment** (Q2 - 2023)



#### **Labor Force:**

7,028

#### **FY 23 Industry Data**

**Total Payroll Dollars** \$233,759,307 Average Weekly Wages: \$1,357 Average Monthly **Employment:** 3,313 Number of Business Establishments: 434

#### Top Industries by **Number of Establishments** (Q2 - 2023)