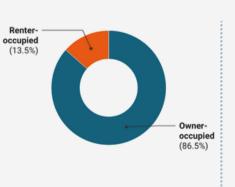

# Housing

Total Housing Units: 4,583 Vacant Housing Units: 120

**Housing Tenure:** 