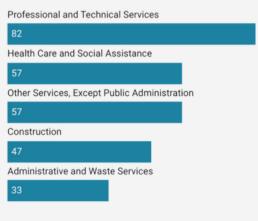

# **Key Industries**

#### Top Industries by **Number of Establishments** (Q2 - 2023)