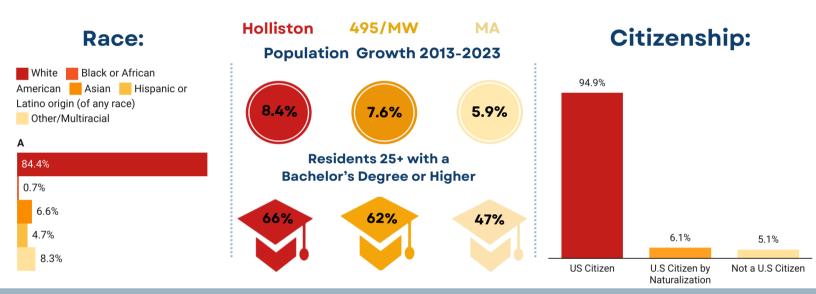

# HOLLISTON, MA

Population: 14,964 Median Household Income: \$154,684 Per Capita Income: \$74,139