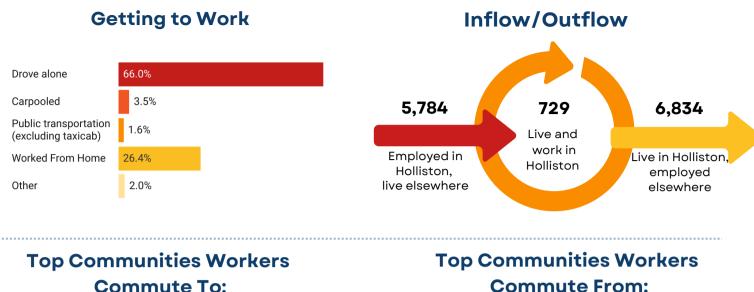

# HOLLISTON, MA

Population: 14,964 Median Household Income: \$154,684 Per Capita Income: \$74,139

# Socioeconomic



### Housing

#### Total Housing Units: 5,774

### **Housing Tenure:**





#### Vacant Housing Units: 120

### Year Structure Built:



Among Homeowners with Mortgages

Prepared by the 495/MetroWest Partnership

Among Renters

Sources: 2023 American Community Survey 5-Year, 2022 U.S. Census OnTheMap Application

## Commuting





**Commute From:** 



### **Key Industries**

### **Top Industries by Average Employment** (Q2 - 2024)

| Construction                        |
|-------------------------------------|
| 1,493                               |
| Professional and Technical Services |
| 732                                 |
| Manufacturing                       |
| 694                                 |
| Wholesale Trade                     |
| 555                                 |
| Administrative and Waste Services   |
| 506                                 |

Labor Force: 7,778

#### **2024 Industry Data**

**Total Payroll Dollars:** \$562,101,730 Average Weekly Wages: \$1,734.50 Average Monthly **Employment:** 6,234 Number of Business **Establishments:** 503

### **Top Industries by** Number of Establishm