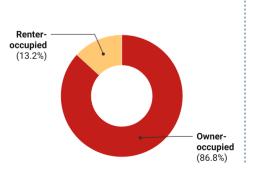

# HOLLISTON, MA

Population: 14,964 Median Household Income: \$154,684 Per Capita Income: \$74,139

# Socioeconomic



### Housing

#### Total Housing Units: 5,774

### **Housing Tenure:**





#### Vacant Housing Units: 120

### Year Structure Built:



Among Homeowners with Mortgages

Prepared by the 495/MetroWest Partnership

Among Renters

Sources: 2023 American Community Survey 5-Year, 2022 U.S. Census OnTheMap Application

## Commuting





**Commute From:** 



### **Key Industries**

### **Top Industries by Average Employment** (Q2 - 2024)

| Construction                        |
|-------------------------------------|
| 1,493                               |
| Professional and Technical Services |
| 732                                 |
| Manufacturing                       |
| 694                                 |
| Wholesale Trade                     |
| 555                                 |
| Administrative and Waste Services   |
| 506