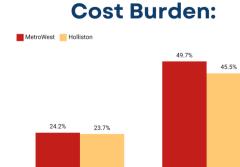

### Year Structure Built:

Among Homeowners with Mortgages

Prepared by the 495/MetroWest Partnership

Among Renters

Sources: 2023 American Community Survey 5-Year, 2022 U.S. Census OnTheMap Application