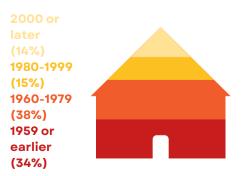

### Year Structure Built:

Among Homeowners with Mortgages

Prepared by the 495/MetroWest Partnership

Among Renters

Sources: 2023 American Community Survey 5-Year, 2022 U.S. Census OnTheMap Application