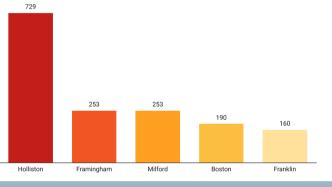

# HOLLISTON, MA

Population: 14,964 Median Household Income: \$154,684 Per Capita Income: \$74,139

# Socioeconomic



### Housing

#### Total Housing Units: 5,774

### **Housing Tenure:**





#### Vacant Housing Units: 120

### Year Structure Built:



Among Homeowners with Mortgages

Prepared by the 495/MetroWest Partnership

Among Renters

Sources: 2023 American Community Survey 5-Year, 2022 U.S. Census OnTheMap Application

## Commuting





**Commute From:** 



### **Key Industries**

### **Top Industries by Average Employment** (Q2 - 2024)

| Construction                        |
|-------------------------------------|
| 1,493                               |
| Professional and Technical Services |
| 732                                 |
| Manufacturing                       |
| 694                                 |
| Wholesale Trade                     |
| 555                                 |
| Administrative and Waste Services   |
| 506                                 |

Labor Force: 7,778

#### **2024 Industry Data**

**Total Payroll Dollars:** \$562,101,730 Average Weekly Wages: \$1,734.50 Average Monthly **Employment:** 6,234 Number of Business **Establishments:** 503

### **Top Industries by** Number of Establishments (Q2 - 2024)

#### C