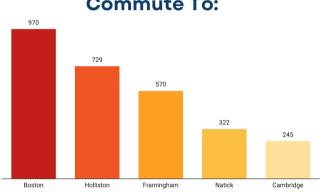

# HOLLISTON, MA

Population: 14,964 Median Household Income: \$154,684 Per Capita Income: \$74,139

# Socioeconomic



### Housing

#### Total Housing Units: 5,774

### **Housing Tenure:**





#### Vacant Housing Units: 120

### Year Structure Built:



Among Homeowners with Mortgages

Prepared by the 495/MetroWest Partnership

Among Renters

Sources: 2023 American Community Survey 5-Year, 2022 U.S. Census OnTheMap Application

## Commuting





**Commute From:** 



### **Key Industries**

### **Top Industries by Average Employment** (Q2 - 2024)

| Construction                        |
|-------------------------------------|
| 1,493                               |
| Professional and Technical Services |
| 732                                 |
| Manufacturing                       |
| 694                                 |
| Wholesale Trade                     |
| 555                                 |
| Administrative and Waste Services   |
| 506                                 |

Labor Force: 7,778

#### **2024 Industry Data**

**Total Payroll Dollars:** \$562,101,730 Average Weekly Wages: \$1,734.50 Average Monthly **Employment:** 6,234 Number of Business **Establishments:** 503

### **Top Industries by** Number of Establishmen