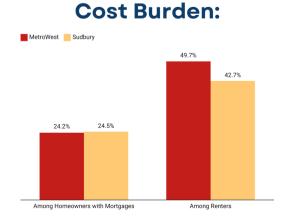

# SUDBURY, MA

Population: 19,067

Median Household Income: \$234,634

Per Capita Income: \$96,780

### Socioeconomic



### Housing

Total Housing Units: 6,446 Vacant Housing Units: 119







### Commuting

#### **Getting to Work**



#### Inflow/Outflow



### Top Communities Workers Commute To:



# Top Communities Workers Commute From:



### **Key Industries**

#### Top Industries by Average Employment (Q2 - 2024)

| Health Care and Social Assistance   |  |
|-------------------------------------|--|
| 1,018                               |  |
| Retail Trade                        |  |
| 919                                 |  |
| Educational Services                |  |
| 874                                 |  |
| Professional and Technical Services |  |
| 632                                 |  |
| Administrative and Waste Services   |  |
| 567                                 |  |
|                                     |  |

# Labor Force: 9,697

#### **2024 Industry Data*