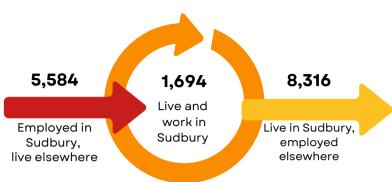

# SUDBURY, MA

Population: 19,067

Median Household Income: \$234,634

Per Capita Income: \$96,780

### Socioeconomic



### Housing

Total Housing Units: 6,446 Vacant Housing Units: 119







### Commuting

#### **Getting to Work**



#### Inflow/Outflow



### Top Communities Workers Commute To:



# Top Communities Workers Commute From:



### **Key Industries**

#### Top Industries by Average Employment (Q2 - 2024)

| Health Care and Social Assistance   |  |
|-------------------------------------|--|
| 1,018                               |  |
| Retail Trade                        |  |
| 919                                 |  |
| Educational Services                |  |
| 874                                 |  |
| Professional and Technical Services |  |
| 632                                 |  |
| Administrative and Waste Services   |  |
| 567                                 |  |
|                                     |  |

# Labor Force: 9,697

#### **2024 Industry Data**

Total Payroll Dollars:
\$516,760,688

Average Weekly Wages:
\$1,4