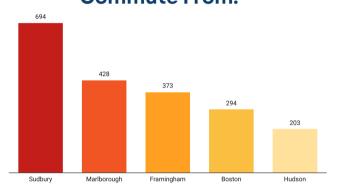

# SUDBURY, MA

Population: 19,067

Median Household Income: \$234,634

Per Capita Income: \$96,780

### Socioeconomic



### Housing

Total Housing Units: 6,446 Vacant Housing Units: 119







### Commuting

#### **Getting to Work**



#### Inflow/Outflow



### Top Communities Workers Commute To:



# Top Communities Workers Commute From:



### **Key Industries**

#### Top Industries by Average Employment (Q2 - 2024)

| Health Care and Social Assistance   |  |
|-------------------------------------|--|
| 1,018                               |  |
| Retail Trade                        |  |
| 919                                 |  |
| Educational Services                |  |
| 874                                 |  |
| Professional and Technical Services |  |
| 632                                 |  |
| Administrative and Waste Services   |  |
| 567                                 |  |
|                                     |  |

# Labor Force: 9,697

#### **2024 Industry Data**

Total Payroll Dollars:
\$516,760,688

Average Weekly Wages:
\$1,486

Average Monthly
Employment:
6,689

Number of Business
Establishments:
712

#### To