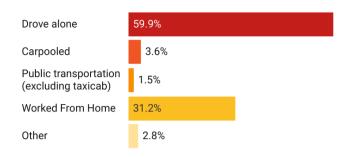

# SUDBURY, MA

Population: 19,067

Median Household Income: \$234,634

Per Capita Income: \$96,780

### Socioeconomic



### Housing

Total Housing Units: 6,446 Vacant Housing Units: 119







### Commuting

#### **Getting to Work**



#### Inflow/Outflow



### Top Communities Workers Commute To:



# Top Communities Workers Commute From:



### **Key Industries**

#### Top Industries by Average Employment (Q2 - 2024)

| Health Care and Social Assistance   |  |
|-------------------------------------|--|
| 1,018                               |  |
| Retail Trade                        |  |
| 919                                 |  |
| Educational Services                |  |
| 874                                 |  |
| Professional and Technical Services |  |
| 632                                 |  |
| Administrative and Waste Services   |  |
| 567                                 |  |
|                                     |  |

# Labor Force: 9,697

#### **2024 Industry Data**

Total Payroll Dollars:
\$516,760,688

Aver