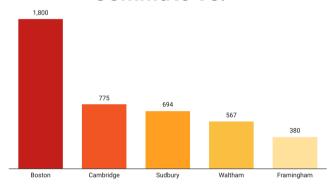

# SUDBURY, MA

Population: 19,067

Median Household Income: \$234,634

Per Capita Income: \$96,780

### Socioeconomic



### Housing

Total Housing Units: 6,446 Vacant Housing Units: 119







### Commuting

#### **Getting to Work**



#### Inflow/Outflow



### Top Communities Workers Commute To:



# Top Communities Workers Commute From:



### **Key Industries**

#### Top Industries by Average Employment (Q2 - 2024)

| Health Care and Social Assistance   |  |
|-------------------------------------|--|
| 1,018                               |  |
| Retail Trade                        |  |
| 919                                 |  |
| Educational Services                |  |
| 874                                 |  |
| Professional and Technical Services |  |
| 632                                 |  |
| Administrative and Waste Services   |  |
| 567                                 |  |
|                                     |  |

# Labor Force: 9,697

#### **2024 Industry Data**

Total Payroll Dollars:
\$516,760,688

Average Weekly Wages:
\$1,486

Average Monthly
Employment:
6,689

Numb