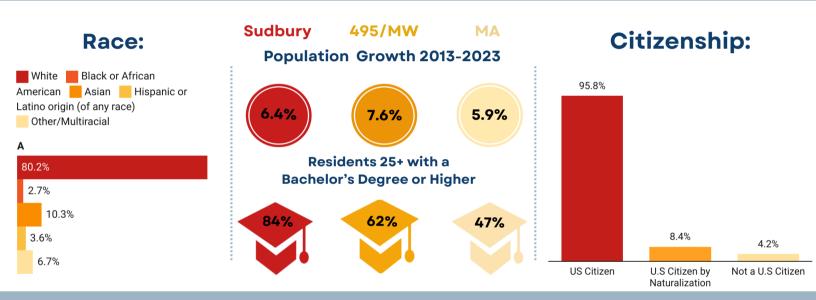

# SUDBURY, MA

Population: 19,067

Median Household Income: \$234,634

Per Capita Income: \$96,780

### Socioeconomic