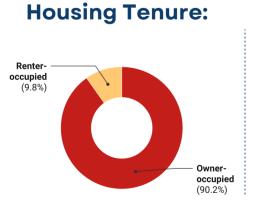

# SUDBURY, MA

Population: 19,067

Median Household Income: \$234,634

Per Capita Income: \$96,780

### Socioeconomic



### Housing

Total Housing Units: 6,446 Vacant Housing Units: 119







### Commuting

#### **Getting to Work**



#### Inflow/Outflow



### Top Communities Workers Commute To:



# Top Communities Workers Commute From:



### **Key Industries**

#### Top Industries by Average Employment (Q2 - 2024)

| Health Care and Social Assistance   |  |
|-------------------------------------|--|
| 1,018                               |  |
| Retail Trade                        |  |
| 919                                 |  |
| Educational Services                |  |
| 874                                 |  |
| Professional and Technical Services |  |
| 632                                 |  |
| Administrative and Waste Services   |  |
| 567                                 |  |
|                                     |  |

# Labor Force: 9,697

#### **2024 Industry Dat