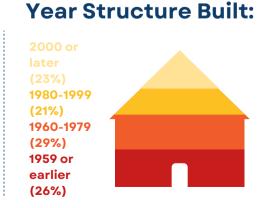

# SUDBURY, MA

Population: 19,067

Median Household Income: \$234,634

Per Capita Income: \$96,780

### Socioeconomic



### Housing

Total Housing Units: 6,446 Vacant Housing Units: 119







### Commuting

#### **Getting to Work**



#### Inflow/Outflow



### Top Communities Workers Commute To:



# Top Communities Workers Commute From:



### **Key Industries**

#### Top Industries by Average Employment (Q2 - 2024)

| Health Care and Social Assistance   |  |
|-------------------------------------|--|
| 1,018                               |  |
| Retail Trade                        |  |
| 919                                 |  |
| Educational Services                |  |
| 874                                 |  |
| Professional and Technical Services |  |
| 632                                 |  |
| Administrative and Waste Services   |  |
| 567                                 |  |
|                                     |  |

# Labor Force: 9,697

#### **2024 Industry Data**